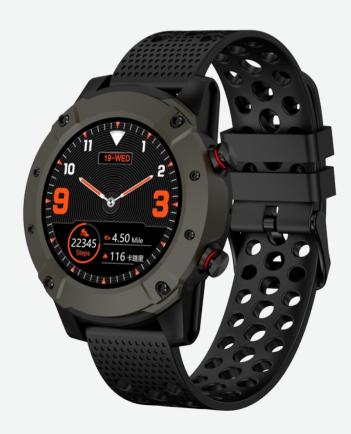

## **Denver SW-650**

- Bluetooth smartwatch with GPS+GLONASS function
- 1.3-inch AMOLED full screen display
- Multi-Sport Mode (Running, Walking, Hiking, Biking, Indoor Run & Trail Run)
- Track your sport performance & share it
- Provide comprehensive GPS location
- Built-in HR sensor & blood pressure sensor
- Built-in altimeter, barometer & temp.
- Monitor your daily activity and sleep
- Display SMS, emails, calendar events and social media activity
- Smart wake-up, raise or shake your arm to wake up the device
- Remote music playback, remote capture photo on your Smartphone
- Built-in loudspeaker
- Fully compatible with iOS7 or above and Android 4.4 or above
- Battery use time: GPS up to 15 hours, Bluetooth up to 7 days
- IP68 waterproof
- Compatible with Google Fit & Apple Health